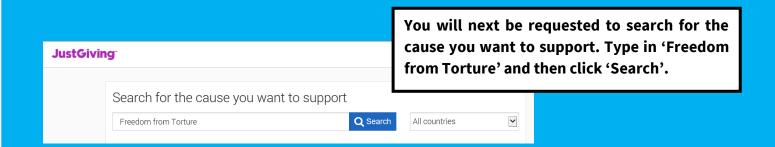

# **Step 3: Choose your Charity**

You will then need to scroll down to the section entitled 'Charities' and select the Freedom from Torture option.

| FREEDOM Raising money for Freedom from Torture                                                                                                                   |                                              |                                                                                              |        |  |
|------------------------------------------------------------------------------------------------------------------------------------------------------------------|----------------------------------------------|----------------------------------------------------------------------------------------------|--------|--|
| 1. Tell us about your event                                                                                                                                      |                                              |                                                                                              |        |  |
| Event type                                                                                                                                                       |                                              |                                                                                              |        |  |
| something else                                                                                                                                                   |                                              | Schout form will wood to be filled in here                                                   |        |  |
| Event name                                                                                                                                                       | A short form will need to be filled in here. |                                                                                              |        |  |
|                                                                                                                                                                  |                                              | Select 'something else' as the event type.                                                   |        |  |
| Fuent data (cational)                                                                                                                                            |                                              | Then type in 'Summer Supper Club' as the                                                     |        |  |
| Event date (optional)  dd/mm/yyyy                                                                                                                                | €                                            | event name and enter your event date.                                                        |        |  |
|                                                                                                                                                                  | _                                            |                                                                                              |        |  |
| I'm doing this in memory of someone                                                                                                                              |                                              |                                                                                              |        |  |
|                                                                                                                                                                  |                                              |                                                                                              |        |  |
| 2. Choose your fundraising page web add                                                                                                                          | dress                                        |                                                                                              |        |  |
| www.justgiving.com/fundraising/                                                                                                                                  | $\Gamma_{\rm v}$                             | avill then be given an ention to sustamise w                                                 | A.I.E  |  |
| A-C6                                                                                                                                                             |                                              | ou'll then be given an option to customise y                                                 |        |  |
|                                                                                                                                                                  |                                              | veb page address. For example, your initials                                                 |        |  |
| 3. Choose your fundraising page settings                                                                                                                         | l n                                          | ame followed by 'SCC' or 'Summer Supper Clu                                                  | ıb'.   |  |
| Are you planning to ask for donations to your JustGiving return for goods, services or other benefits?                                                           | page in                                      |                                                                                              |        |  |
| e.g. Will you be using your page to run a bake sale or auction, or sell tickets to an event                                                                      | t or raffle? If                              |                                                                                              |        |  |
| yes, donations to your page will not be eligible for Gift Aid as donors will be receiving so<br>return.                                                          | omething in                                  |                                                                                              |        |  |
| ○ No                                                                                                                                                             |                                              |                                                                                              |        |  |
| © Yes                                                                                                                                                            |                                              |                                                                                              |        |  |
| ₩ YES                                                                                                                                                            |                                              | Select 'Yes' in response to the question reg                                                 | _      |  |
| Is your charity contributing to the cost of your fundraising? whether you are planning to ask for donations to                                                   |                                              |                                                                                              |        |  |
| e.g. Paying for your travel, accommodation or entry fee. If yes, then donations made by you, your your JustGiving page in return for goods, services             |                                              |                                                                                              |        |  |
| spouse or partner, or your relatives and their spouses or partners, will not be eligible for<br>out more about Gift Aid eligibility                              | r Gill Aid. Find                             | and other benefits. Select 'No' in response                                                  | to the |  |
| No                                                                                                                                                               |                                              | question regarding whether your char                                                         | ity is |  |
| ○ Yes                                                                                                                                                            |                                              | contributing to the cost of your fundraising.                                                |        |  |
| I'm happy for Freedom from Torture to keep me informed other ways to stay involved including future events, camp  O Yes please, opt me in  No thanks, opt me out |                                              |                                                                                              |        |  |
| NOTE: Freedom from Torture will receive your details and may need to contact you to s                                                                            | support vou in                               | this fundraising effort. You can update your preferences directly                            |        |  |
| with Freedom from Torture at any time.                                                                                                                           |                                              |                                                                                              |        |  |
|                                                                                                                                                                  |                                              | hether or not you want to opt in to receive ema<br>eedom from Torture about the impact of yo |        |  |
| Technism that Thave read the Fundralising regulator's Guidance Notes.                                                                                            |                                              | ing and other ways to stay involved. Then agr                                                |        |  |
| Registered with FUNDRAISING REGULATOR                                                                                                                            | onfirm                                       | that you have read the Fundraising Regulato e Notes by clicking the boxes on the bottom le   | r's    |  |
| Create your page                                                                                                                                                 |                                              | - 0                                                                                          |        |  |