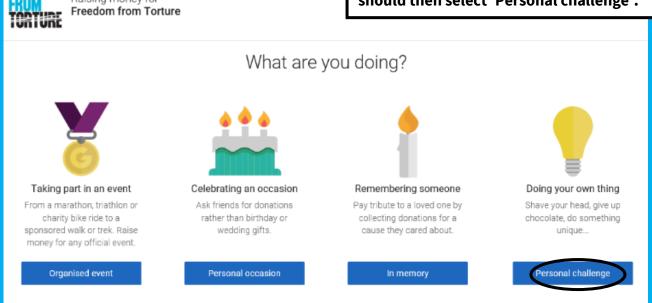

### **Step 2: Create your Profile**

JustGiving Menu V Start Fundraising

After signing up you will be taken to a page where you will find a 'Get started' link which you will need to click.

You will then be asked what you are raising the money for. Proceed by clicking the 'A charity' option.

#### What are you raising money for?

At this point, you will be prompted to complete your profile by entering your address. To do so, just type in your postcode and hit the search button. A list of addresses within that postcode should then come up. Find and select yours and then press continue. Alternatively, you may prefer to fill in your address manually by clicking the option to do so.