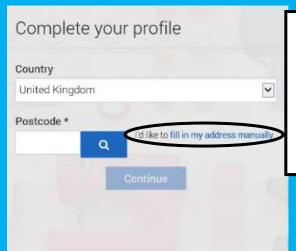

#### What are you raising money for?

At this point, you will be prompted to complete your profile by entering your address. To do so, just type in your postcode and hit the search button. A list of addresses within that postcode should then come up. Find and select yours and then press continue. Alternatively, you may prefer to fill in your address manually by clicking the option to do so.