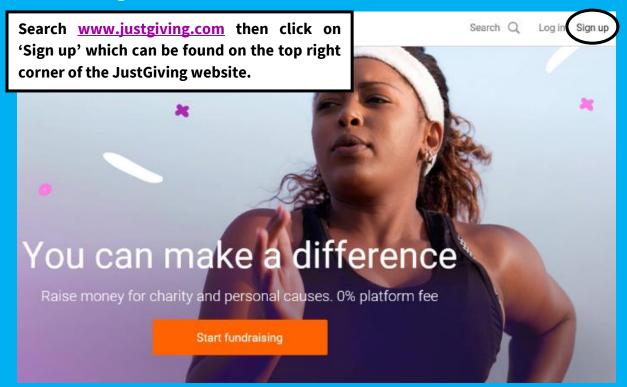

# How to Set Up a JustGiving Page

and privacy policy.

To sign up you will be required to enter your first name, last name and email address, and then create a password.

Then if you would like to receive emails from JustGiving for the latest fundraising news select 'Yes please'. If not, just click 'No thanks' and proceed to the next step by clicking 'Sign up'.