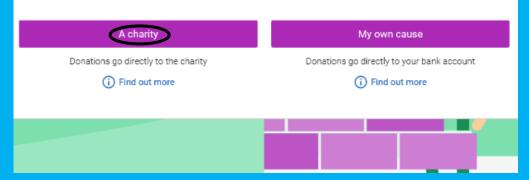

### **Step 2: Create your Profile**

JustGiving Menu V Start Fundraising

After signing up you will be taken to a page where you will find a 'Get started' link which you will need to click.

You will then be asked what you are raising the money for. Proceed by clicking the 'A charity' option.