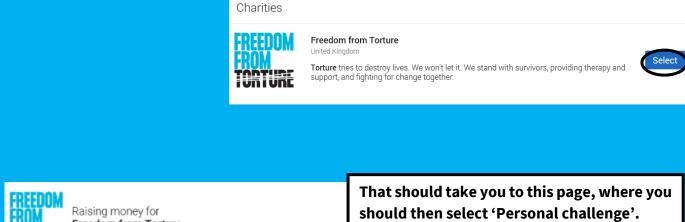

# **Step 3: Choose your Charity**

You will then need to scroll down to the section entitled 'Charities' and select the Freedom from Torture option.

| FREEDOM Raising money for Freedom from Torture                                                                                                                   |                                              |                                                                                              |        |  |
|------------------------------------------------------------------------------------------------------------------------------------------------------------------|----------------------------------------------|----------------------------------------------------------------------------------------------|--------|--|
| 1. Tell us about your event                                                                                                                                      |                                              |                                                                                              |        |  |
| Event type                                                                                                                                                       |                                              |                                                                                              |        |  |
| something else                                                                                                                                                   |                                              | Schout form will wood to be filled in here                                                   |        |  |
| Event name                                                                                                                                                       | A short form will need to be filled in here. |                                                                                              |        |  |
|                                                                                                                                                                  |                                              | Select 'something else' as the event type.                                                   |        |  |
| Fuent data (cational)                                                                                                                                            |                                              | Then type in 'Summer Supper Club' as the                                                     |        |  |
| Event date (optional)  dd/mm/yyyy                                                                                                                                | €                                            | event name and enter your event date.                                                        |        |  |
|                                                                                                                                                                  | _                                            |                                                                                              |        |  |
| I'm doing this in memory of someone                                                                                                                              |                                              |                                                                                              |        |  |
|                                                                                                                                                                  |                                              |                                                                                              |        |  |
| 2. Choose your fundraising page web add                                                                                                                          | dress                                        |                                                                                              |        |  |
| www.justgiving.com/fundraising/                                                                                                                                  | $\Gamma_{\rm v}$                             | avill then be given an ention to sustamise w                                                 | A.I.E  |  |
| A-C6                                                                                                                                                             |                                              | ou'll then be given an option to customise y                                                 |        |  |
|                                                                                                                                                                  |                                              | veb page address. For example, your initials                                                 |        |  |
| 3. Choose your fundraising page settings                                                                                                                         | l n                                          | ame followed by 'SCC' or 'Summer Supper Clu                                                  | ıb'.   |  |
| Are you planning to ask for donations to your JustGiving return for goods, services or other benefits?                                                           | page in                                      |                                                                                              |        |  |
| e.g. Will you be using your page to run a bake sale or auction, or sell tickets to an event                                                                      | t or raffle? If                              |                                                                                              |        |  |
| yes, donations to your page will not be eligible for Gift Aid as donors will be receiving so<br>return.                                                          | omething in                                  |                                                                                              |        |  |
| ○ No                                                                                                                                                             |                                              |                                                                                              |        |  |
| © Yes                                                                                                                                                            |                                              |                                                                                              |        |  |
| ₩ YES                                                                                                                                                            |                                              | Select 'Yes' in response to the question reg                                                 | _      |  |
| Is your charity contributing to the cost of your fundraising? whether you are planning to ask for donations to                                                   |                                              |                                                                                              |        |  |
| e.g. Paying for your travel, accommodation or entry fee. If yes, then donations made by you, your your JustGiving page in return for goods, services             |                                              |                                                                                              |        |  |
| spouse or partner, or your relatives and their spouses or partners, will not be eligible for<br>out more about Gift Aid eligibility                              | r Gill Aid. Find                             | and other benefits. Select 'No' in response                                                  | to the |  |
| No                                                                                                                                                               |                                              | question regarding whether your char                                                         | ity is |  |
| ○ Yes                                                                                                                                                            |                                              | contributing to the cost of your fundraising.                                                |        |  |
| I'm happy for Freedom from Torture to keep me informed other ways to stay involved including future events, camp  O Yes please, opt me in  No thanks, opt me out |                                              |                                                                                              |        |  |
| NOTE: Freedom from Torture will receive your details and may need to contact you to s                                                                            | support vou in                               | this fundraising effort. You can update your preferences directly                            |        |  |
| with Freedom from Torture at any time.                                                                                                                           |                                              |                                                                                              |        |  |
|                                                                                                                                                                  |                                              | hether or not you want to opt in to receive ema<br>eedom from Torture about the impact of yo |        |  |
| Technism that Thave read the Fundralising regulator's Guidance Notes.                                                                                            |                                              | ing and other ways to stay involved. Then agr                                                |        |  |
| Registered with FUNDRAISING REGULATOR                                                                                                                            | onfirm                                       | that you have read the Fundraising Regulato e Notes by clicking the boxes on the bottom le   | r's    |  |
| Create your page                                                                                                                                                 |                                              | - 0                                                                                          |        |  |