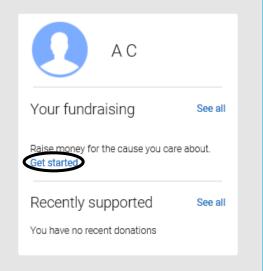

### **Step 2: Create your Profile**

JustGiving Menu V Start Fundraising

After signing up you will be taken to a page where you will find a 'Get started' link which you will need to click.

You will then be asked what you are raising the money for. Proceed by clicking the 'A charity' option.